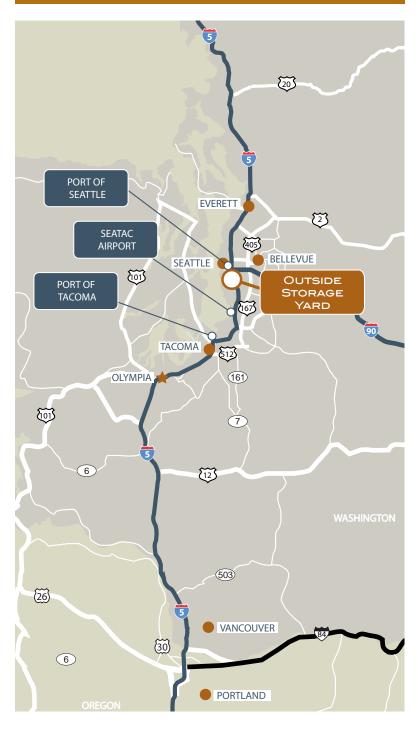

#### **LOCATION:**

Close proximity to Port of Seattle marine cargo terminals, multiple intermodal rail yards, Sea-Tac International Airport & Boeing Field

#### ACCESS:

I-5, SR-99, SR-509. Less than 1 Mile from I-5 Interchange. Multiple access points on site including two curb cuts on East Marginal Way S, and main entry off of 4th Ave S via S Front Street