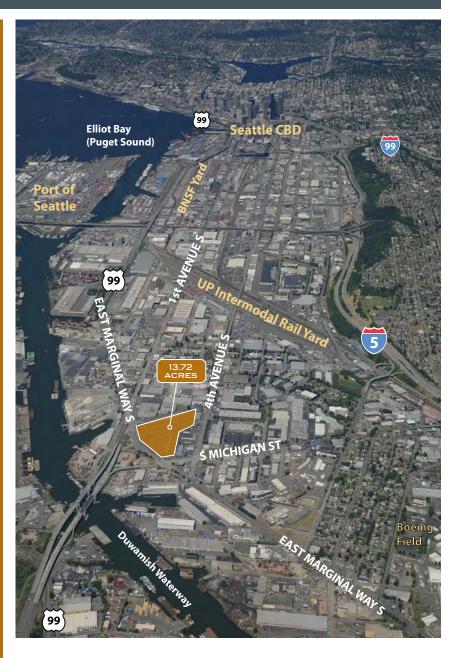

### OUTSIDE STORAGE YARD ± 13.72 ACRES

6050 EAST MARGINAL WAY S. SEATTLE, WA

One of the largest outside storage yards in the South Seattle area

#### **LOCATION:**

Close proximity to Port of Seattle marine cargo terminals, multiple intermodal rail yards, Sea-Tac International Airport & Boeing Field

#### ACCESS:

I-5, SR-99, SR-509. Less than 1 Mile from I-5 Interchange. Multiple access points on site including two curb cuts on East Marginal Way S, and main entry off of 4th Ave S via S Front Street