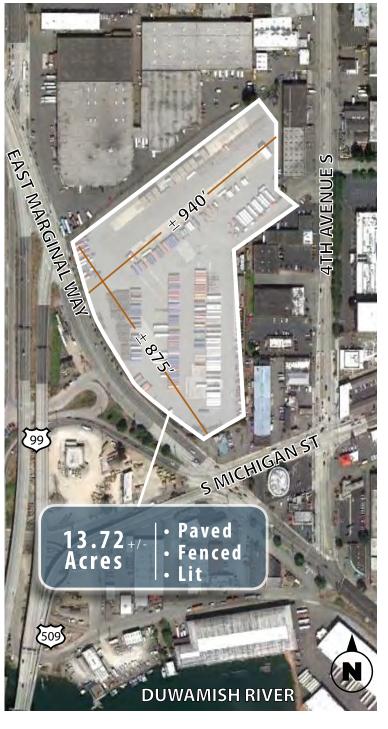

### OUTSIDE STORAGE YARD ± 13.72 ACRES

6050 EAST MARGINAL WAY S. SEATTLE, WA

One of the largest outside storage yards in the South Seattle area

#### ACCESS:

I-5, SR-99, SR-509. Less than 1 Mile from I-5 Interchange. Multiple access points on site including two curb cuts on East Marginal Way S, and main entry off of 4th Ave S via S Front Street

#### **PAVING:**

Heavy load-bearing asphalt, accomodating many industrial users: trailers, chassis, cargo containers

#### SECURITY:

Perimeter is fully fenced (chain link) & secured with barbed wire and entry gates. Security checkpoint with capacity for multiple truck queues